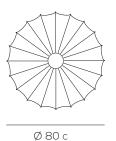

## PL MUSE 80

kg 4 m<sup>3</sup> 0.13

Product code composition

MUSE / tessuto INCLUSO, kit lente NON INCLUSO / fabric INCLUDED, glass diffuser kit NOT INCLUDED / applicazione a soffitto o a parete / application: both as ceiling or wall lamp