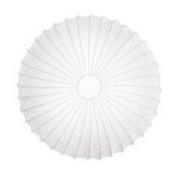

## Design by Sandro Santantonio

Collection consisting of ceiling or wall lamps, suspended lamps and table lamps with metal frame and removable, washable elastic fabric covering. Available in several colours and sizes. Screw fitting light source.

Typology: WALL, CEILING

## PL MUSE 80

kg 4 m<sup>3</sup> 0.13

Product code composition

MUSE / tessuto INCLUSO, kit lente NON INCLUSO / fabric INCLUDED, glass diffuser kit NOT INCLUDED / applicazione a soffitto o a parete / application: both as ceiling or wall lamp